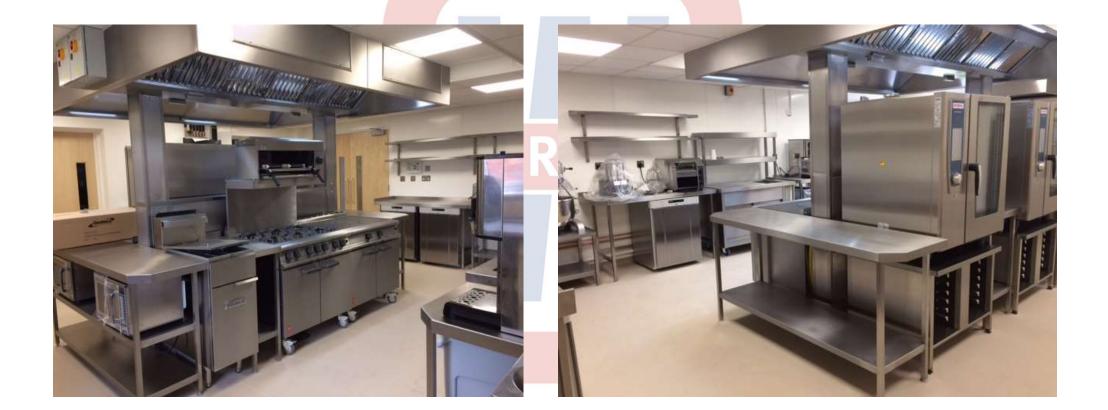

#### JIREH CHURCH, WIRRAL

**Client**: Jireh Church

Jireh Church is a Christian Bretheran Church in Bebbington serving the local community, who requested a kitchen that was suitable for this purpose.

🖶 caterware

Two rooms were converted into one to allow for a purpose built kitchen with the latest trends in cooking equipment, such as combi ovens, induction, and ventilation. All the fabrication was made to measure.

Pastor Dave Johnson said "We are all absolutely delighted with the extremely high standard of the fabrications and equipment that has been installed by Caterware; all within a tight timescale."

## Jireh Church, Wirral