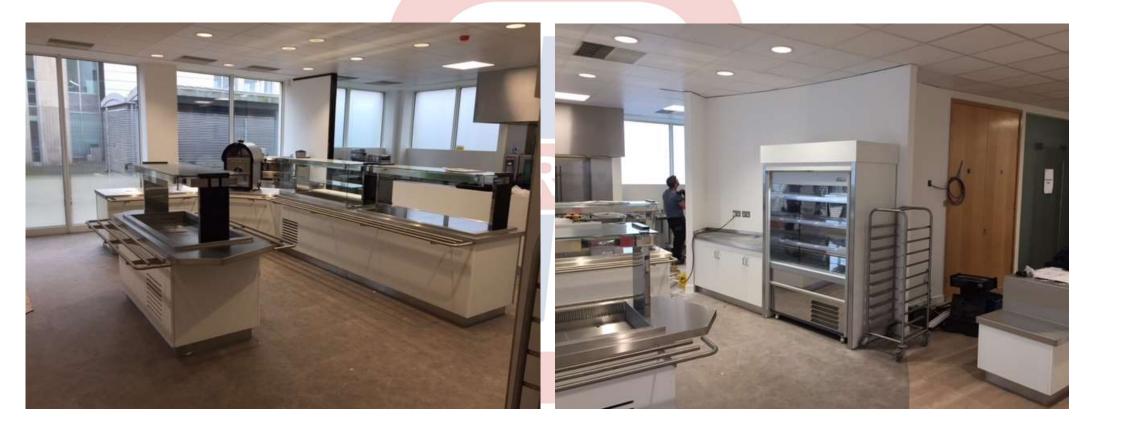

#### **IPSEN, SLOUGH**

**Client: Maris Interiors** 

Ipsen are pharmaceutical company with offices in Slough

The works comprised of Stripping out & refurbishing existing equipment. Supplying new equipment, tabling and new Hot/Cold servery counters.