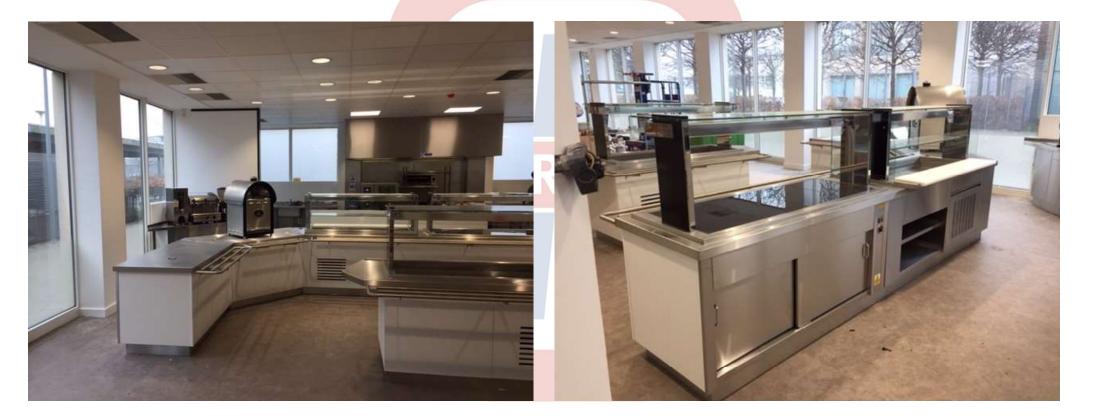

#### **IPSEN, SLOUGH**

**Client: Maris Interiors** 

Ipsen are pharmaceutical company with offices in Slough

The works comprised of Stripping out & refurbishing existing equipment. Supplying new equipment, tabling and new Hot/Cold servery counters.