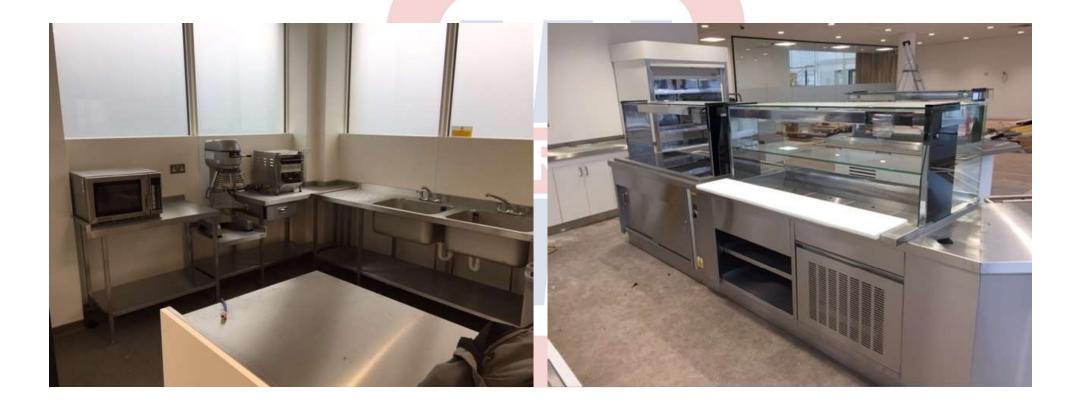

#### **IPSEN, SLOUGH**

**Client: Maris Interiors** 

Ipsen are pharmaceutical company with offices in Slough

The works comprised of Stripping out & refurbishing existing equipment. Supplying new equipment, tabling and new Hot/Cold servery counters.